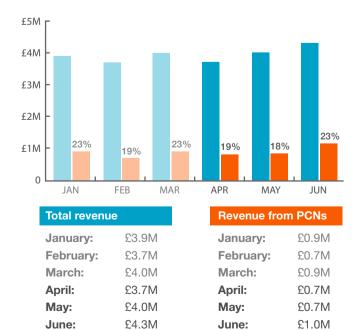

f journeys per day



## Payment methods April – June 2023

## Almost 93% of payments made via digital or automated channels



#### **Total journeys and Penalty Charge Notices** (PCNs)

# Over 97% of customers paid their toll/charge on time

| Total journeys<br>(2023) |       | PCNs issued (2023) |     |
|--------------------------|-------|--------------------|-----|
| January:                 | 1.98M | January:           | 46k |
| February:                | 1.90M | February:          | 51k |
| March:                   | 2.13M | March:             | 42k |
| April:                   | 1.99M | April:             | 37k |
| Мау:                     | 2.19M | May:               | 50k |
| June:                    | 2.17M | June:              | 77k |

# Revenue (total and percentage from PCNs)









June:

£1.0M

June: