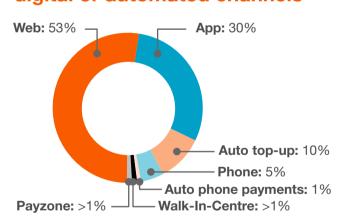

## Payment methods April – June 2023

## Almost 93% of payments made via digital or automated channels