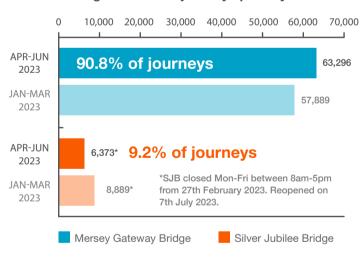

#### Bridge usage from April – June 2023

#### **DURING APRIL TO JUNE 2023:**

- RECORD NUMBER OF CROSSINGS MADE OVER THE RIVER MERSEY IN HALTON a total of 6.35 million journeys recorded across both bridges between April-June 2023, the highest quarterly figure since the Mersey Gateway Bridge opened
- MAY AND JUNE 2023 WERE THE BUSIEST MONTHS FOR THE MERSEY GATEWAY BRIDGE IN OVER THREE YEARS - with over 1,980,000 journeys made across the bridge in each month, the highest since November 2019
- MORE REGISTERED CUSTOMERS ARE USING THE AUTO TOP-UP SYSTEM whilst it accounts for just 10% of payment transactions, it was used to pay for more journeys than ever before as customers find it easy to use
- APP USE FOR JOURNEY PAYMENTS IS STILL ON THE RISE over 132,000 transactions were made by customers using the merseyflow QuickPay App in June 2023, the highest number recorded to date
- OVER 97% OF JOURNEYS WERE PAID FOR ON TIME the vast majority of people are paying for their journeys by midnight the day after they cross