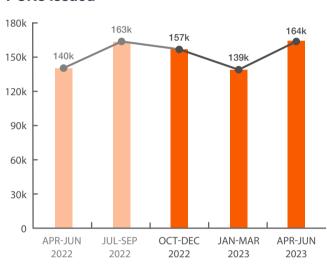

## PCNs rise alongside journey levels

#### **PCNs** issued

#### **Total journeys and Penalty Charge Notices** (PCNs)