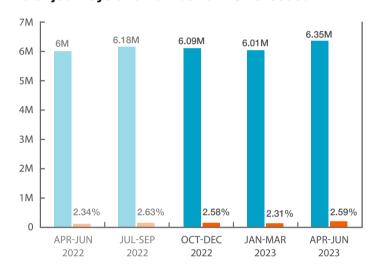

#### Total journeys and number of PCNs issued

#### **Total journeys and Penalty Charge Notices** (PCNs)

#### **DURING APRIL TO JUNE 2023:**

- RECORD NUMBER OF CROSSINGS MADE OVER THE RIVER MERSEY IN HALTON a total of 6.35 million journeys recorded across both bridges between April-June 2023, the highest quarterly figure since the Mersey Gateway Bridge opened
- MAY AND JUNE 2023 WERE THE BUSIEST MONTHS FOR THE MERSEY GATEWAY BRIDGE IN OVER THREE YEARS - with over 1,980,000 journeys made across the bridge in each month, the highest since November 2019
- MORE REGISTERED CUSTOMERS ARE USING THE AUTO TOP-UP SYSTEM whilst it accounts for just 10% of payment transactions, it was used to pay for more journeys than ever before as customers find it easy to use
- APP USE FOR JOURNEY PAYMENTS IS STILL ON THE RISE over 132,000 transactions were made by customers using the merseyflow QuickPay App in June 2023, the highest number recorded to date
- OVER 97% OF JOURNEYS WERE PAID FOR ON TIME the vast majority of people are paying for their journeys by midnight the day after they cross