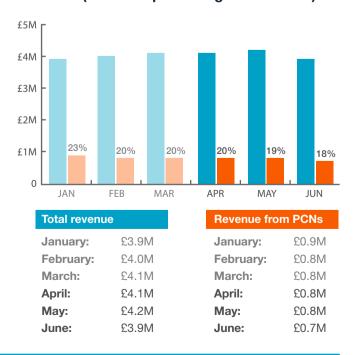

All revenue, either from tolls/charges or PCNs, contributes towards payment for the Mersey Gateway Bridge. It is not retained by the council or any of its contractors.

#### Revenue (total and percentage from PCNs)