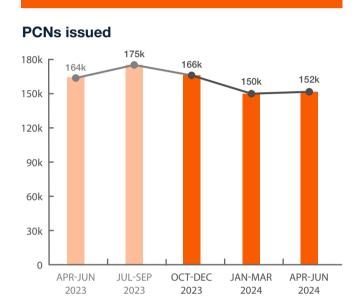

#### Total journeys and number of PCNs issued

### Total journeys and Penalty Charge Notices (PCNs)