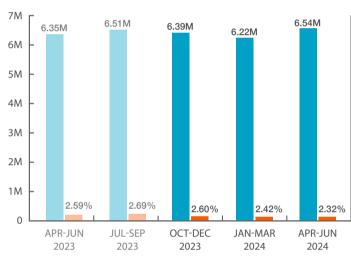

#### Total journeys and number of PCNs issued

### Total journeys and Penalty Charge Notices (PCNs)

# Over 97.6% of customers paid their toll/charge on time

| Total journeys<br>(2024) |       | PCNs issued<br>(2024) |     |
|--------------------------|-------|-----------------------|-----|
| January:                 | 2.05M | January:              | 56k |
| February:                | 2.00M | February:             | 50k |
| March:                   | 2.17M | March:                | 44k |
| April:                   | 2.12M | April:                | 49k |
| May:                     | 2.26M | May:                  | 54k |
| June:                    | 2.16M | June:                 | 49k |
|                          |       |                       |     |