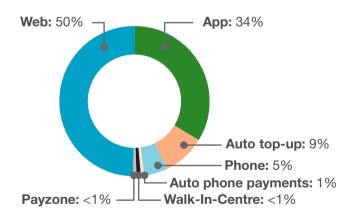

#### Payment methods April - June 2024

## Over 93% of payments made via digital or automated channels