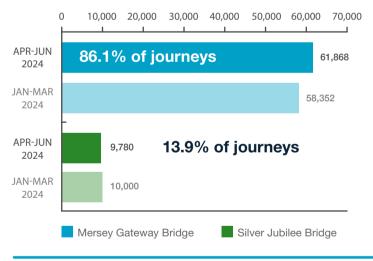

NG TWO MILLION JOURNEYS EACH MONTH every month since April 2023 has seen over two million journeys made across the river
- HIGHEST NUMBER OF APP PAYMENTS RECORDED SINCE ITS LAUNCH over 156,000 payments were made using the Quick-Pay app in May 2024, with over 93% of customers continuing to choose digital or automated payment methods
- PCNs REMAIN CONSISTENT AS A % OF OVERALL JOURNEYS over 97.6% of journeys were paid for on time

All revenue, either from tolls/charges or PCNs, contributes towards payment for the Mersey Gateway Bridge. It is not retained by the council or any of its contractors.

#### Crossings up year on year

#### Total journeys and number of PCNs issued



#### **PCNs** remain consistent



#### Bridge usage from April – June 2024

#### Average number of journeys per day



#### Payment methods April - June 2024

## Over 93% of payments made via digital or automated channels



### Total journeys and Penalty Charge Notices (PCNs)

# Over 97.6% of customers paid their toll/charge on time

| Total journeys<br>(2024) |       | PCNs issued<br>(2024) |     |
|--------------------------|-------|-----------------------|-----|
| January:                 | 2.05M | January:              | 56k |
| February:                | 2.00M | February:             | 50k |
| March:                   | 2.17M | March:                | 44k |
| April:                   | 2.12M | April:                | 49k |
| May:                     | 2.26M | May:                  | 54k |
| June:                    | 2.16M | June:                 | 49k |
|                          |       |